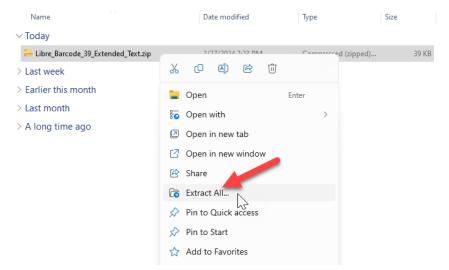

Go to the folder where the file is saved and right-click the Libre\_Barcode\_39\_Extended\_Text.zip file and select Extract All.

Click and open the LibreBarcode39ExtendedText-Regular.ttf file.