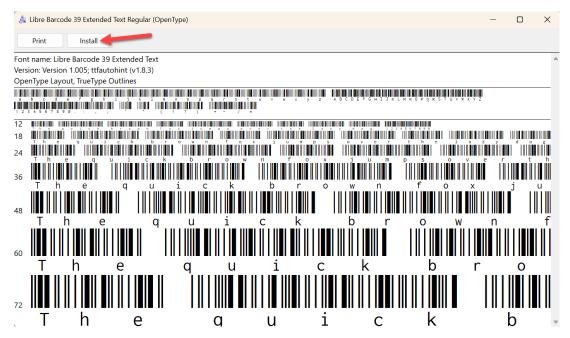

## Click Install.

Page | 2

Installation – Google Barcode Font Last Updated March 2024

Page layout created and text abridged by INFOhio from SirsiDynix documentation. Copyright © 2024, SirsiDynix. All Rights Reserved INFOhio is Optimized by the Management Council