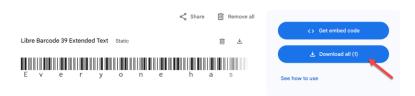

1. Go to Barcode Font – Google Barcode Font. Install the font by clicking the Download button.

Setup INSTALLATION MAC - WorkFlows Installation PC - WorkFlows Installation Barcode Font - Free3of9.ttf (MAC & PC) WorkFlows Troubleshooting Checklist Fix - Spinning Wheel Report Issue Barcode Font - Google Barcode Font (Starts Summer 2024) Tip Sheet Google Ba Firewall Access 2. After clicking download... On the Google Fonts Page click Get font. 3 Google Fonts Q libre barcode 39 extended text X Sort by: Trending 👻 ₾ A Specimen A Type tester Libre Barcode 39 Extended Text Click Download all. 3 Google Fonts 1 font family selected